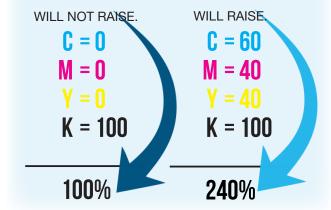

## TOTAL AREA COVERAGE: TO ACHIEVE THE BEST RAISE

To achieve the best "Raise" your combined CMYK values must be 150% or greater. See the example below for creating the ideal CMYK black file: